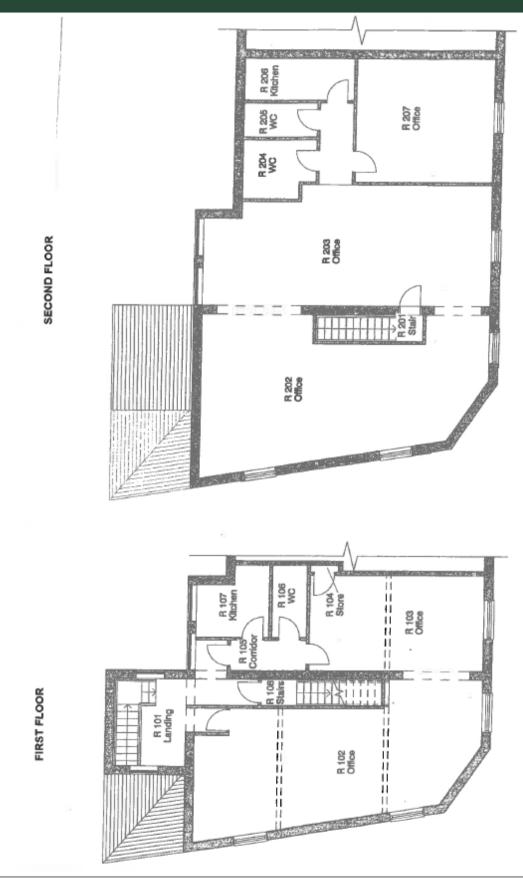

# Accommodation

The net internal office area extends to approximately 1,808 ft<sup>2</sup>.

The offices provide a ground floor entrance, mainly open plan offices to the first and second floors together with kitchen and male and female WCs.

| First Floor:  | <b>674</b> ft <sup>2</sup> |
|---------------|----------------------------|
| Second Floor: | 1,134 ft <sup>2</sup>      |

The offices are well fitted and appointed to a high standard including fitted carpeting, plastered and painted walls, window blinds, dado trunking, Cat II lighting etc.

Plans attached to the particulars illustrate the layout of the offices.